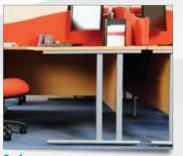

## Maestro 25 SL

Commercial desking - Silver Cantilever Leg Frame

Cantilever Leg: Standard cantilever leg design manufactured from steel with adjustable feet.

Screens: Choice of screen styles, sizes and colours complement the range.

#### Maestro 25 SL Commercial Desking - Silver Cantilever Leg