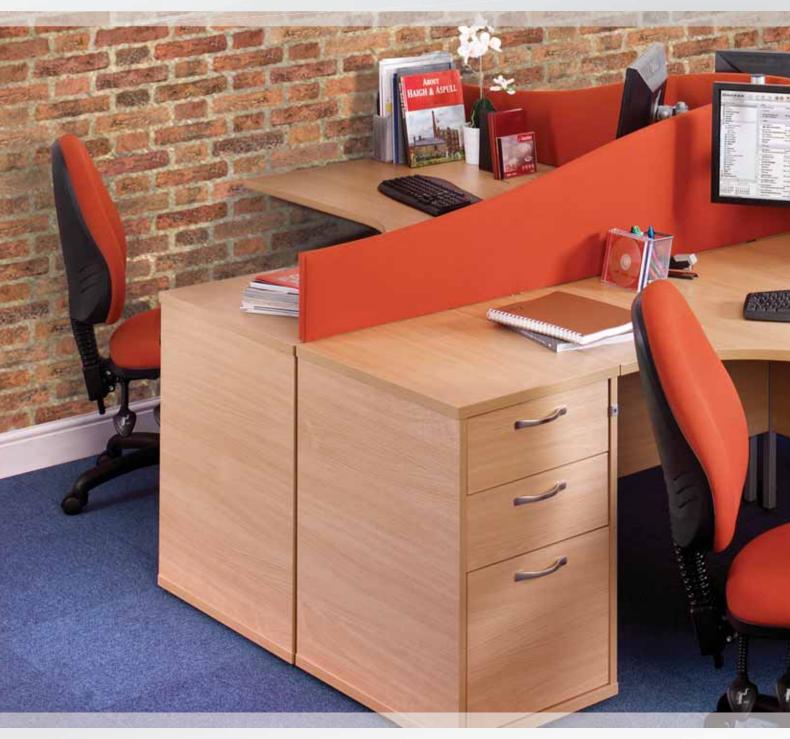

#### Maestro 25 SL Commercial Desking - Silver Cantilever Leg

#### Maestro 25 SL Commercial Desking - Storage

A Height: 725mm