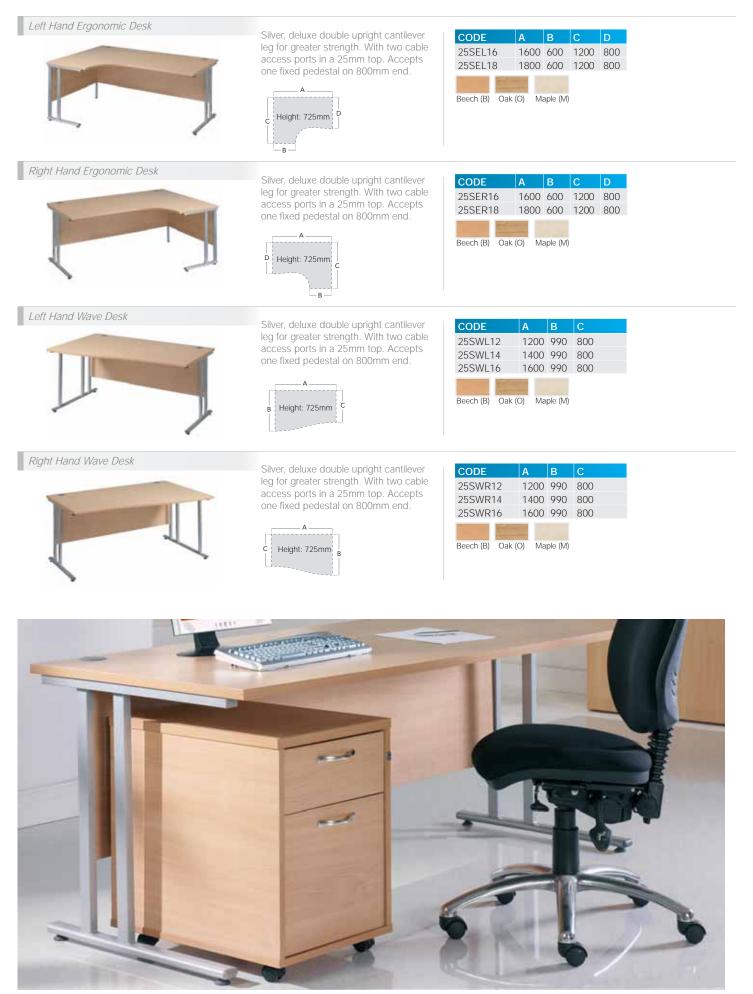

#### Maestro 25 SL Commercial Desking - Silver Cantilever Leg

### Maestro 25 SL Commercial Desking - Silver Cantilever Leg

Colours available in Beech, Oak and Maple. Please add suffix when ordering eg. MC608 in Beech = MC60B

| Straight Desk 600mm Deep                                                                                                                                                                                                                                                                                                            |                                                                                                                                                                                                                                                    |                                                                                                                                                                                                                                                                                                                                    |
|-------------------------------------------------------------------------------------------------------------------------------------------------------------------------------------------------------------------------------------------------------------------------------------------------------------------------------------|----------------------------------------------------------------------------------------------------------------------------------------------------------------------------------------------------------------------------------------------------|------------------------------------------------------------------------------------------------------------------------------------------------------------------------------------------------------------------------------------------------------------------------------------------------------------------------------------|
| CODE         A         B           MC608         800         600           MC610         1000         600           MC612         1200         600           MC614         1400         600           MC616         1600         600           MC618         1800         600           Beech (B)         Oak (O)         Maple (M) | AB Height: 725mm                                                                                                                                                                                                                                   | *600mm Deep Desk.<br>*600mm Deep Desk.<br>Shallow desks 600mm deep with<br>double upright cantilever leg. Fitted with<br>2 cable ports. 800mm and 1000mm<br>supplied with only one cable port.                                                                                                                                     |
| Straight Desk                                                                                                                                                                                                                                                                                                                       | Deluxe double upright Silver cantilever<br>leg for greater strength. With two cable<br>access ports in a 25mm top except<br>MC8S which has one cable access<br>port only.                                                                          | CODE         A         B           MC8S         800         800           MC10S         1000         800           MC12S         1200         800           MC14S         1400         800           MC16S         1600         800           MC18S         1800         800           Beech (B)         Oak (O)         Maple (M) |
| Straight Desk with 2 Drawer Pedestal                                                                                                                                                                                                                                                                                                | Deluxe double upright Silver cantilever<br>leg for greater strength. With two cable<br>access ports in a 25mm top. With fixed<br>2 drawer lockable pedestal. Accepts<br>A4 & foolscap files. Pedestal can be<br>fitted to left or right hand side. | CODE         A         B           MC12P2S         1200         800           MC14P2S         1400         800           MC16P2S         1600         800           MC18P2S         1800         800           Beech (B)         Oak (O)         Maple (M)                                                                         |
| Straight Desk with 3 Drawer Pedestal                                                                                                                                                                                                                                                                                                | Deluxe double upright Silver cantilever<br>leg for greater strength. With two cable<br>access ports in a 25mm top. With fixed<br>3 drawer lockable pedestal. Pedestal<br>can be fitted to left or right hand side.                                 | CODE         A         B           MC12P3S         1200         800           MC14P3S         1400         800           MC16P3S         1600         800           MC18P3S         1800         800           MC18P3S         1800         800           MC18P3S         1800         800           Methods         Maple (M)     |
| Straight Desk with 2 and 2 Drawer Pedestals                                                                                                                                                                                                                                                                                         | Deluxe double upright Silver cantilever<br>leg for greater strength. With two cable<br>access ports in a 25mm top. With fixed<br>double 2 drawer lockable pedestals.<br>Accepts A4 & foolscap files.                                               | CODE         A         B           MC16P22S         1600         800           MC18P22S         1800         800           Beech (B)         Oak (O)         Maple (M)                                                                                                                                                             |
| Straight Desk with 2 and 3 Drawer Pedestals                                                                                                                                                                                                                                                                                         | Deluxe double upright Silver cantilever<br>leg for greater strength. With two cable<br>access ports in a 25mm top. With<br>fixed 2 & 3 drawer lockable pedestals.<br>Accepts A4 & foolscap files.                                                  | CODE         A         B           MC16P23S         1600         800           MC18P23S         1800         800           Beech (B)         Oak (O)         Maple (M)                                                                                                                                                             |
| Straight Desk with 3 and 3 Drawer Pedestals                                                                                                                                                                                                                                                                                         | Deluxe double upright Silver cantilever<br>leg for greater strength. With two cable<br>access ports in a 25mm top. With fixed<br>double 3 drawer lockable pedestals.                                                                               | CODE         A         B           MC16P33S         1600         800           MC18P33S         1800         800           Beech (B)         Oak (O)         Maple (M)                                                                                                                                                             |