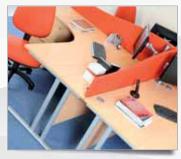

# Maestro 25 SL

Commercial desking - Silver Cantilever Leg Frame

The Maestro 25 SL range of desks is an entry level 25mm commercial desking system. Double upright Silver cantilever leg frame ensures strength and stability while creating the perfect look for every office. Available in a range of styles and finishes with complementary primary and secondary storage.

# Maestro 25 SL

Commercial desking - Silver Cantilever Leg Frame

8 YEAR **The Maestro 25 SL** range of desks is an entry level 25mm commercial desking system. Double upright Silver cantilever leg frame ensures strength and stability while creating the perfect look for every office. Available in a range of styles and finishes with complementary primary and secondary storage.

#### Features & Benefits

25mm desk top

- 18mm MFC back modesty panel
- *Fully welded double cantilever leg frames for strength & stability*
- Legs painted Silver RAL(9006)
- 🎽 Adjustable feet 👘
- All desks come with 65mm cable ports
- Wave desks allows 1 fixed pedestal on 800mm end
- Y Ergonomic desks allows 1 fixed pedestal on 800mm end