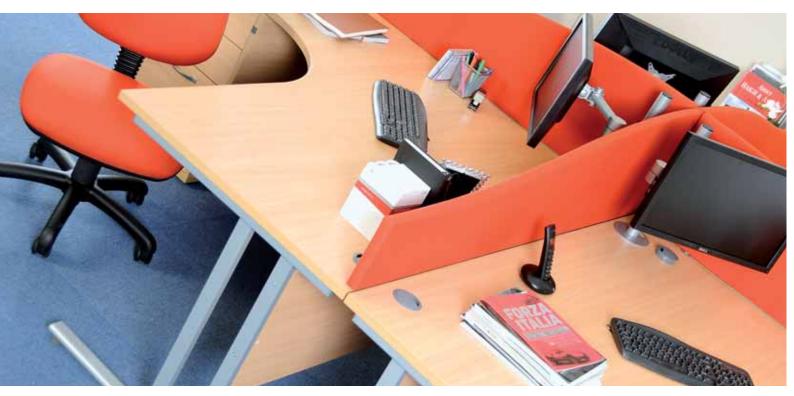

## Maestro 25 SL

Commercial desking - Silver Cantilever Leg Frame

Cantilever Leg: Standard cantilever leg design manufactured from steel with adjustable feet.

Screens: Choice of screen styles, sizes and colours complement the range.

Storage: A wide range of contemporary storage accompanies this range to suit all office environments.

DESK - 25SER16 & 25SEL16