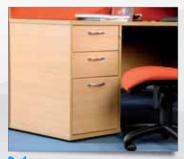

our material comes from sustainable forestry.

All our MFC is tested to the highest standards and meets EN standard EN 14322:2004 as well as being BM Trade Certified to ISO9001:2008, ISO 14001:2004 and OHSAS 18001.

#### Features & Benefits

25mm desk top

- 18mm MFC back modesty panel
- *Fully welded double cantilever leg frames for strength & stability*
- Legs painted Silver RAL(9006)
- 🎽 Adjustable feet 👘
- All desks come with 65mm cable ports
- Wave desks allows 1 fixed pedestal on 800mm end
- Y Ergonomic desks allows 1 fixed pedestal on 800mm end

## Maestro 25 SL

Commercial desking - Silver Cantilever Leg Frame



Cantilever Leg: Standard cantilever leg design manufactured from steel with adjustable feet.



Screens: Choice of screen styles, sizes and colours complement the range.



Storage: A wide range of contemporary storage accompanies this range to suit all office environments.

DESK - 25SER16 & 25SEL16

### Maestro 25 SL Commercial Desking - Silver Cantilever Leg

Colours available in Beech, Oak and Maple. Please add suffix when ordering eg. MC608 in Beech = MC60B

| Straight Desk 600mm Deep                                                                                                                                                                                                                                                                                                            |