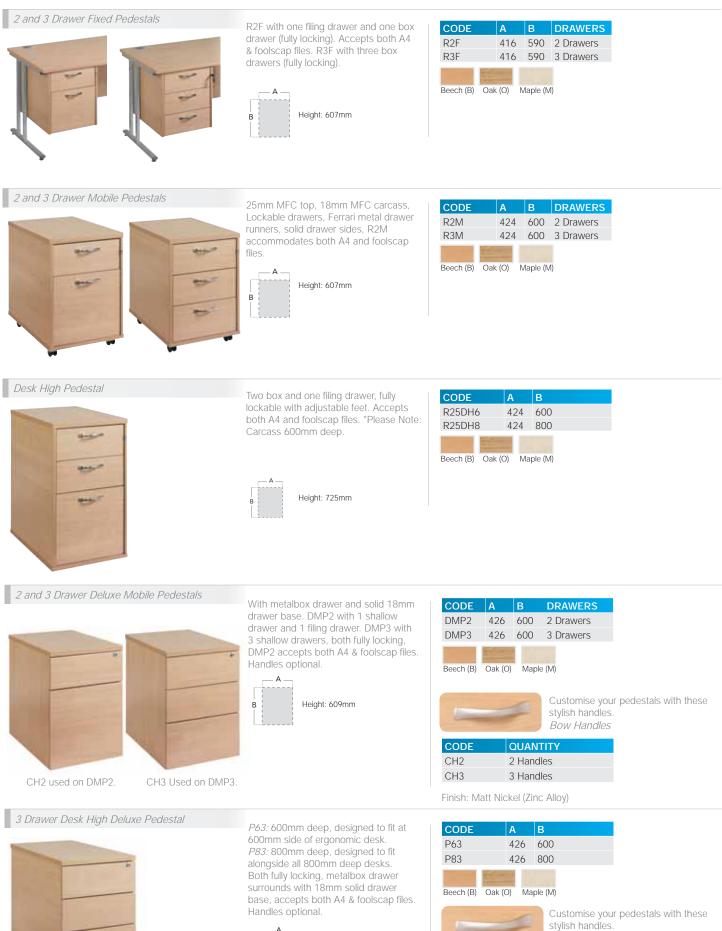

| Deluxe double upright Silver cantilever<br>leg for greater strength. With two cable<br>access ports in a 25mm top. With fixed<br>double 3 drawer lockable pedestals.                                                                               | CODE         A         B           MC16P33S         1600         800           MC18P33S         1800         800           Beech (B)         Oak (O)         Maple (M)                                                                                                                                                             |

#### Maestro 25 SL Commercial Desking - Silver Cantilever Leg



#### Maestro 25 SL Commercial Desking - Storage



A Height: 725mm

## Bow Handles CODE QUANTITY CH3 3 Handles

Finish: Matt Nickel (Zinc Alloy)

### Maestro 25 SL Commercial Desking - Additional Storage



#### Maestro 25 SL Commercial Desking - Additional Storage

Secondary Storage

```
For a full range of secondary storage see page 82
```





Tel: 0161 330 2348 Fax: 0161 343 2005 Ashton Office Supplies 204 - 208 Stockport Road, Ashton-Under-Lyne, OL7 0NS WWW.AShtonOffice.co.uk