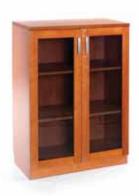

Concerto II Low Cupboard with Glass Doors

25mm veneer top with chamfered edge. 16mm back panels for stability. Glass doors with veneer edging complete with stylish handles. Supplied with 2 shelves.

Height: 1140mm

| CODE   | Α   | В   |  |
|--------|-----|-----|--|
| CNLCGD | 800 | 446 |  |
|        |     |     |  |
| Cherry |     |     |  |