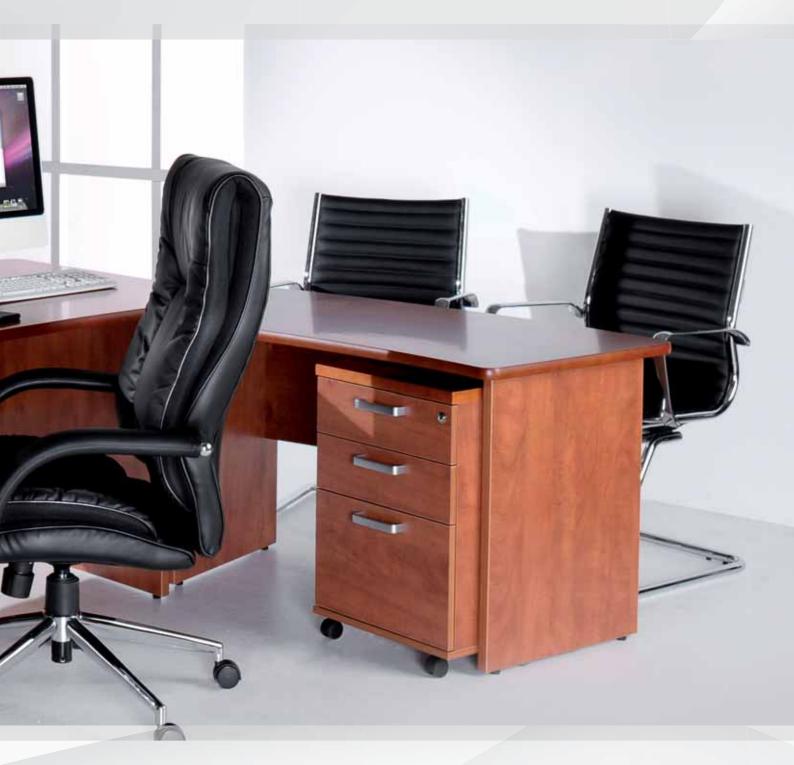

# Concerto II Executive Desking

Executive Range: 25mm veneer desk range with a full range executive storage.

Finish Details: Edges of tops are profiled and finished in a matching cherry. Curved back panels.

Handles: Stylish design and detail run through the whole range. All components are to the highest specification.

# Concerto || Executive Desking

Concerto II Executive Desk

25mm veneer top with chamfered edge.

CNW18C 1800 1000 Cherry

CODE

25mm veneer top with chamfered edge. Return desk perfect to accompany executive desk. Can be used universally left or right hand side

#### Concerto II 3 Drawer Mobile Pedestal

25mm veneer top with chamfered edge. 3 drawer mobile pedestal with 2 shallow drawers and 1 file draw which accepts A4 and Foolscap files. All drawers are lockable.