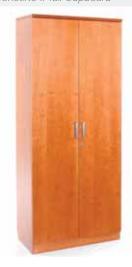

#### Concerto II Tall Cupboard

25mm MDF quality veneer top with chamfered edge. 16mm back panels for stability. Veneer doors with stylish handles. Fully lockable and supplied with 4 shelves.

Height: 1950mm

Height: 1950mm

| CODE   | Α   | В   |
|--------|-----|-----|
| CNTCOM | 800 | 446 |
| Cherry |     |     |

Tel: **0161 330 2348** Fax: **0161 343 2005**