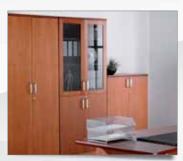

# Concerto || Executive Desking - Storage

#### Concerto II Low Cupboard

25mm veneer top with chamfered edge. 16mm back panels for stability. Veneer doors with stylish handles. Fully lockable and supplied with 2 shelves.

Height: 1140mm

| CODE   | Α   | В   |  |
|--------|-----|-----|--|
| CNLCDD | 800 | 446 |  |
| Cherry |     |     |  |

Concerto II Low Cupboard with Glass Doors

25mm veneer top with chamfered edge. 16mm back panels for stability. Glass doors with veneer edging complete with stylish handles. Supplied with 2 shelves.

Height: 1140mm

#### Concerto II Tall Cupboard

25mm MDF quality veneer top with chamfered edge. 16mm back panels for stability. Veneer doors with stylish handles. Fully lockable and supplied with 4 shelves.

Height: 1950mm

### Concerto II Tall Cupboard with Glass Doors

25mm MDF quality veneer top with chamfered edge. 16mm back panels for stability. Veneer doors and glass doors with stylish handles. Wood doors section are lockable. Supplied with 4 shelves.