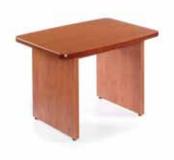

## Concerto II Coffee Table

25mm low coffee table veneer top with chamfered edge. Stylish coffee table.

Height: 500mm

| CODE   | Α   | В   |  |
|--------|-----|-----|--|
| CNCT   | 700 | 500 |  |
|        |     |     |  |
|        |     |     |  |
| Cherry |     |     |  |