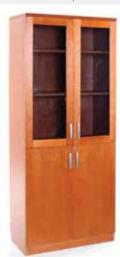

### Concerto II Tall Cupboard with Glass Doors

25mm MDF quality veneer top with chamfered edge. 16mm back panels for stability. Veneer doors and glass doors with stylish handles. Wood doors section are lockable. Supplied with 4 shelves.

Height: 1950mm

| CODE   | Α   | В   |
|--------|-----|-----|
| CNTCOM | 800 | 446 |
| Cherry |     |     |

Tel: **0161 330 2348** Fax: **0161 343 2005**