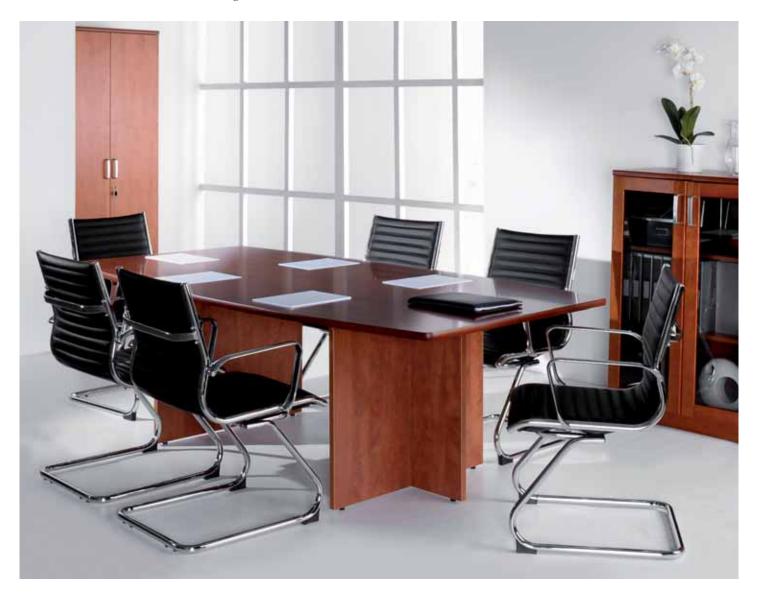

# Concerto || Executive Desking



Concerto II Executive Desk



25mm veneer top with chamfered edge.



CNW18C 1800 1000 Cherry

CODE





25mm veneer top with chamfered edge. Return desk perfect to accompany executive desk. Can be used universally left or right hand side



Height: 690mm

| CODE  | А    | В   |
|-------|------|-----|
| CNURT | 1180 | 620 |
|       |      |     |

Cherry



#### Concerto II 3 Drawer Mobile Pedestal



25mm veneer top with chamfered edge. 3 drawer mobile pedestal with 2 shallow drawers and 1 file draw which accepts A4 and Foolscap files. All drawers are lockable.



Height: 610mm

| CODE   | А   | В   |  |
|--------|-----|-----|--|
| CNMP3  | 415 | 500 |  |
|        |     |     |  |
| Cherry |     |     |  |

# Concerto || Executive Desking - Boardroom





## Concerto II Coffee Table



25mm low coffee table veneer top with chamfered edge. Stylish coffee table.



Height: 500mm

| CODE   | Α   | В   |  |
|--------|-----|-----|--|
| CNCT   | 700 | 500 |  |
|        |     |     |  |
|        |     |     |  |
| Cherry |     |     |  |

# Concerto || Executive Desking - Storage

#### Concerto II Low Cupboard



25mm veneer top with chamfered edge. 16mm back panels for stability. Veneer doors with stylish handles. Fully lockable and supplied with 2 shelves.



Height: 1140mm

| CODE   | Α   | В   |  |
|--------|-----|-----|--|
| CNLCDD | 800 | 446 |  |
| Cherry |     |     |  |

Concerto II Low Cupboard with Glass Doors



25mm veneer top with chamfered edge. 16mm back panels for stability. Glass doors with veneer edging complete with stylish