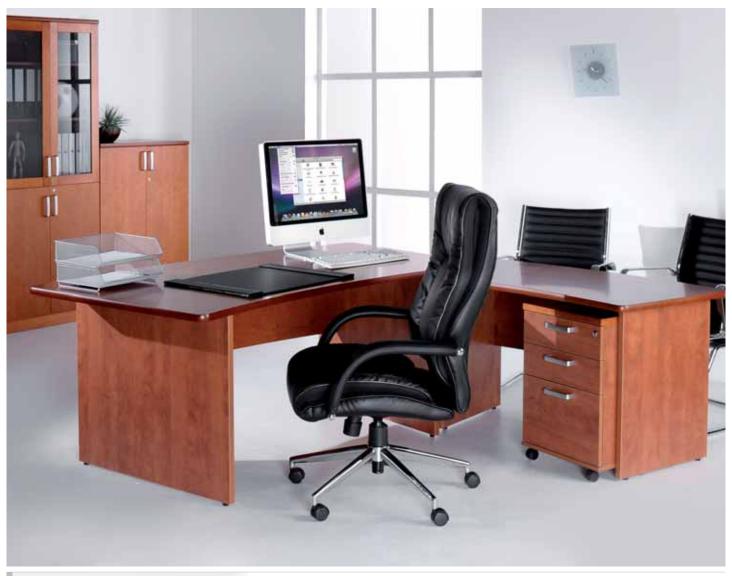

# Concerto II

➤ Executive Desking

➤ The Concerto II executive desking range is manufactured using Cherry wood veneer tops with matching decorative melamine carcasses. The traditional style, matching storage and conference options makes Concerto II the executives choice.

## **Overview**

The Concerto II executive desking range is manufactured using 25mm wood veneer tops combined with MFC carcass.

The Concerto II comes complete with a full range of executive storage.

# Features & Benefits

25mm veneer tops

Full range of executive storage with lockable pedestals

Stylish metal handles

Contemporary Cherry veneer finish Storage includes combination units of glass doors and wood

# Concerto II Executive Desking

Executive Range: 25mm veneer desk range with a full range executive storage.

Finish Details: Edges of tops are profiled and finished in a matching cherry. Curved back panels.