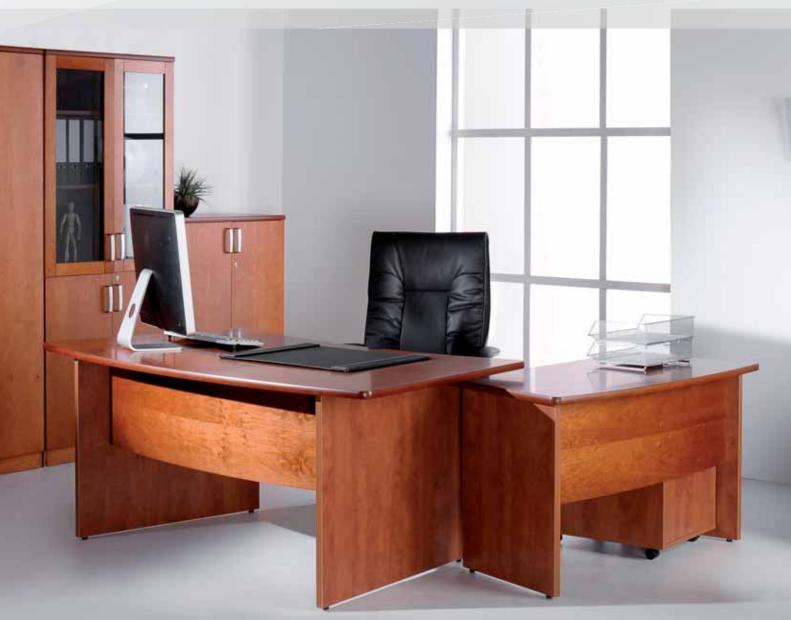

# Concerto II

➤ Executive Desking

➤ The Concerto II executive desking range is manufactured using Cherry wood veneer tops with matching decorative melamine carcasses. The traditional style, matching storage and conference options makes Concerto II the executives choice.

## **Overview**

The Concerto II executive desking range is manufactured using 25mm wood veneer tops combined with MFC carcass.

The Concerto II comes complete with a full range of executive storage.

# Features & Benefits

25mm veneer tops

Full range of executive storage with lockable pedestals

Stylish metal handles

Contemporary Cherry veneer finish Storage includes combination units of glass doors and wood

# Concerto II Executive Desking

Executive Range: 25mm veneer desk range with a full range executive storage.

Finish Details: Edges of tops are profiled and finished in a matching cherry. Curved back panels.