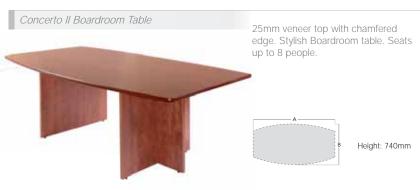

# Concerto || Executive Desking



Concerto II Executive Desk



25mm veneer top with chamfered edge.



CNW18C 1800 1000 Cherry

CODE





25mm veneer top with chamfered edge. Return desk perfect to accompany executive desk. Can be used universally left or right hand side



Height: 690mm

| CODE  | А    | В   |
|-------|------|-----|
| CNURT | 1180 | 620 |
|       |      |     |

Cherry



#### Concerto II 3 Drawer Mobile Pedestal



25mm veneer top with chamfered edge. 3 drawer mobile pedestal with 2 shallow drawers and 1 file draw which accepts A4 and Foolscap files. All drawers are lockable.



Height: 610mm

| CODE   | А   | В   |  |
|--------|-----|-----|--|
| CNMP3  | 415 | 500 |  |
|        |     |     |  |
| Cherry |     |     |  |

# Concerto || Executive Desking - Boardroom





## Concerto II Coffee Table



25mm low coffee table veneer top with chamfered edge. Stylish coffee table.



Height: 500mm

| CODE   | Α   | В   |  |
|--------|-----|-----|--|
| CNCT   | 700 | 500 |  |
|        |     |     |  |
|        |     |     |  |
| Cherry |     |     |  |

# Concerto || Executive Desking - Storage

#### Concerto II Low Cupboard



25mm veneer top with chamfered edge. 16mm back panels for stability. Veneer doors with stylish handles. Fully lockable and supplied with 2 shelves.



Height: 1140mm

| CODE   | Α   | В   |  |
|--------|-----|-----|--|
| CNLCDD | 800 | 446 |  |
| Cherry |     |     |  |

Concerto II Low Cupboard with Glass Doors



25mm veneer top with chamfered edge. 16mm back panels for stability. Glass doors with veneer edging complete with stylish h