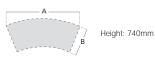

Height: 690mm

| CODE  | А    | В   |
|-------|------|-----|
| CNURT | 1180 | 620 |
|       |      |     |

Cherry