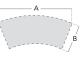

Height: 610mm

| CODE   | А   | В   |  |
|--------|-----|-----|--|
| CNMP3  | 415 | 500 |  |
|        |     |     |  |
| Cherry |     |     |  |