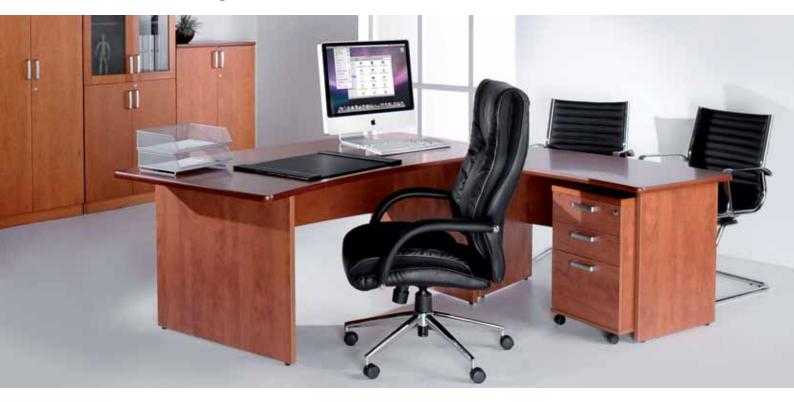

# Concerto II

➤ Executive Desking

➤ The Concerto II executive desking range is manufactured using Cherry wood veneer tops with matching decorative melamine carcasses. The traditional style, matching storage and conference options makes Concerto II the executives choice.

## **Overview**

The Concerto II executive desking range is manufactured using 25mm wood veneer tops combined with MFC carcass.

The Concerto II comes complete with a full range of executive storage.

# Features & Benefits

25mm veneer tops

Full range of executive storage with lockable pedestals

Stylish metal handles

Contemporary Cherry veneer finish Storage includes combination units of glass doors and wood

# Concerto II Executive Desking

Executive Range: 25mm veneer desk range with a full range executive storage.

Finish Details: Edges of tops are profiled and finished in a matching cherry. Curved back panels.

Handles: Stylish design and detail run through the whole range. All components are to the highest specification.

# Concerto || Executive Desking

Concerto II Executive Desk

25mm veneer top with chamfered edge.

CNW18C 1800 1000 Cherry

CODE

25mm veneer top with chamfered edge. Return desk perfect to accompany executive desk. Can be used universally left or right hand side