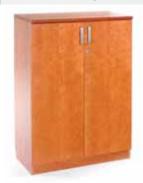

#### Concerto II Low Cupboard

25mm veneer top with chamfered edge. 16mm back panels for stability. Veneer doors with stylish handles. Fully lockable and supplied with 2 shelves.

Height: 1140mm

| CODE   | Α   | В   |  |
|--------|-----|-----|--|
| CNLCDD | 800 | 446 |  |
| Cherry |     |     |  |