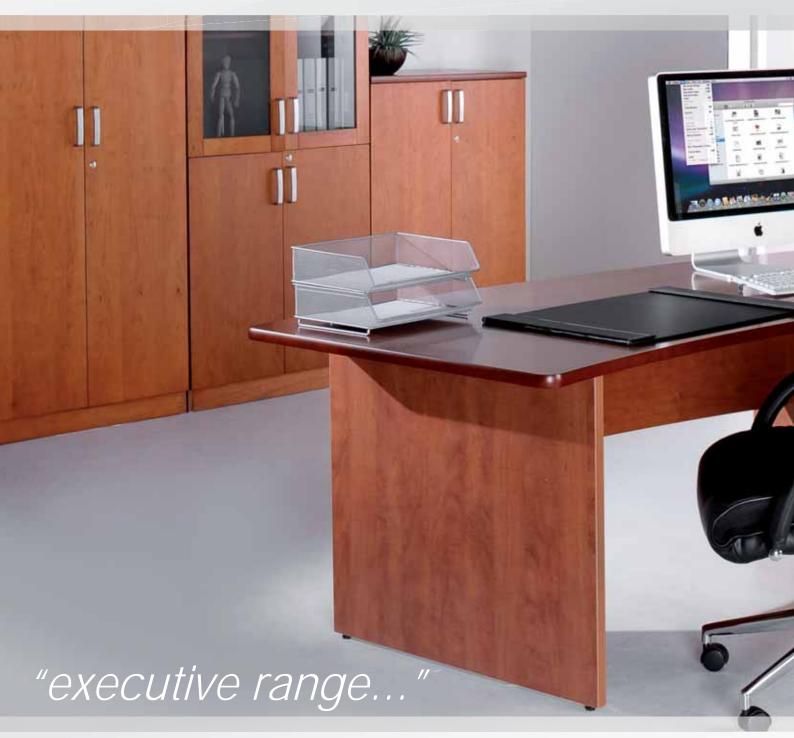

# Concerto II

➤ Executive Desking

➤ The Concerto II executive desking range is manufactured using Cherry wood veneer tops with matching decorative melamine carcasses. The traditional style, matching storage and conference options makes Concerto II the executives choice.

## **Overview**

The Concerto II executive desking range is manufactured using 25mm wood veneer tops combined with MFC carcass.

The Concerto II comes complete with a full range of executive storage.

# Concerto II Executive Desking

Executive Range: 25mm veneer desk range with a full range executive storage.

Finish Details: Edges of tops are profiled and finished in a matching cherry. Curved back panels.

# Concerto || Executive Desking

Concerto II Executive Desk

25mm veneer top with chamfered edge.

CNW18C 1800 1000 Cherry

CODE

25mm veneer top with chamfered edge. Return desk perfect to accompany executive desk. Can be used universally left or right hand side