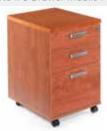

#### Concerto II 3 Drawer Mobile Pedestal

25mm veneer top with chamfered edge. 3 drawer mobile pedestal with 2 shallow drawers and 1 file draw which accepts A4 and Foolscap files. All drawers are lockable.

Height: 610mm

| CODE   | А   | В   |  |
|--------|-----|-----|--|
| CNMP3  | 415 | 500 |  |
|        |     |     |  |
| Cherry |     |     |  |