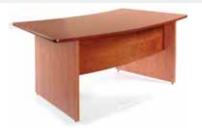

# Concerto || Executive Desking

Concerto II Executive Desk

25mm veneer top with chamfered edge.

CNW18C 1800 1000 Cherry

CODE

25mm veneer top with chamfered edge. Return desk perfect to accompany executive desk. Can be used universally left or right hand side