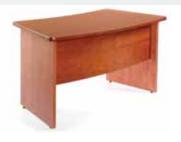

# Concerto || Executive Desking

Concerto II Executive Desk

25mm veneer top with chamfered edge.

CNW18C 1800 1000 Cherry

CODE

25mm veneer top with chamfered edge. Return desk perfect to accompany executive desk. Can be used universally left or right hand side