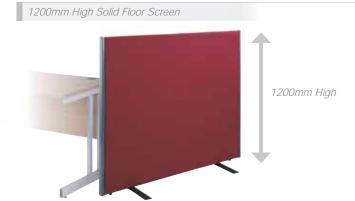

#### 1500mm High Solid Floor Screen

| CODE | DESCRIPTION     |
|------|-----------------|
| 508  | H:1500 x W:800  |
| 510  | H:1500 x W:1000 |
| 512* | H:1500 x W:1200 |
| 516* | H:1500 x W:1600 |
| 518* | H:1500 x W:1800 |

### 1800mm High Solid Floor Screen

| CODE | DESCRIPTION     |
|------|-----------------|
| 808  | H:1800 x W:800  |
| 810  | H:1800 x W:1000 |
| 812* | H:1800 x W:1200 |
| 814* | H:1800 x W:1400 |
| 816* | H:1800 x W:1600 |