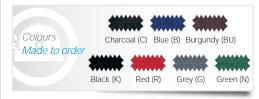

### Overview

Desk mounted screens have a 25mm MFC core, foam back and fabric finish. The overall depth of the completed screen is 40mm

Rear and Return Screen lengths are available to complement the following desks; straights, waves, curved and desks with pedestals. (Not available in Maestro).

### Features & Benefits

- MFC core material, base for 40mm overall depth
- Additional foam layer between outer fabric and MFC core
- Brackets supplied to enable attachment to 25mm MFC desktops
- Universal adjustable brackets optional

MFC sourced from FSC Certified Supplier.