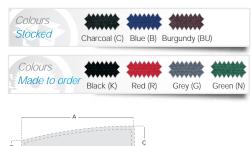

| CODE    | Α    | В   |
|---------|------|-----|
| ES800S  | 800  | 400 |
| ES1000S | 1000 | 400 |
| ES1200S | 1200 | 400 |
| ES1400S | 1400 | 400 |
| ES1600S | 1600 | 400 |
| ES1800S | 1800 | 400 |





Wave Desk Mounted Screen



| CODE    | Α    | В   | С   |
|---------|------|-----|-----|
| ES800W  | 800  | 200 | 400 |
| ES1000W | 1000 | 200 | 400 |
| ES1200W | 1200 | 200 | 400 |
| ES1400W | 1400 | 200 | 400 |
| ES1600W | 1600 | 200 | 400 |
| ES1800W | 1800 | 200 | 400 |





Curved Desk Mounted Screen



| CODE    | Α    | В   | С   |
|---------|------|-----|-----|
| ES800C  | 800  | 200 | 400 |
| ES1000C | 1000 | 200 | 400 |
| ES1200C | 1200 | 200 | 400 |
| ES1400C | 1400 | 200 | 400 |
| ES1600C | 1600 | 200 | 400 |
| ES1800C | 1800 | 200 | 400 |
|         |      |     |     |



### Universal Adjustable Screen Brackets



The Universal Bracket allows screens to be mounted to a number of different manufacturers desks. The universal clamp on bracket will attach on desks from 15mm - 36mm desk tops.

All above screens are supplied with brackets to fit 25mm desks.

| CODE   | DESCRIPTION              |
|--------|--------------------------|
| UNSCBR | Universal bracket (Pair) |

Finish: Grey

## Screens

Floor Standing



Linking: 2 and 4 screen linking devices used to connect screens together.



Screen Support: Screens can utilise the desk as support or can be self supporting using a bar foot. (Supplied as standard).



Foam Backed: Additional foam layer between outer fabric and MFC core.



### **Overview**

Economy Floor Screens are used to break up the appearance