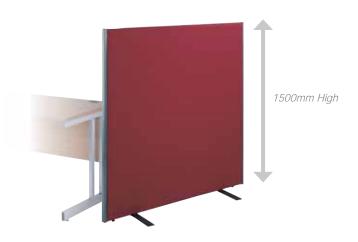

#### 1500mm High Solid Floor Screen

| CODE | DESCRIPTION     |
|------|-----------------|
| 508  | H:1500 x W:800  |
| 510  | H:1500 x W:1000 |
| 512* | H:1500 x W:1200 |
| 516* | H:1500 x W:1600 |
| 518* | H:1500 x W:1800 |

\*Stocked in select colours