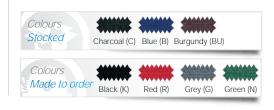

res & Benefits

- 25mm Core MFC material, base for 40mm overall depth.
- Additional foam layer between outer fabric and MFC core.
- Screens can utilise the desk as support.
- Can be self supporting using a bar foot. Screen feet supplied as standard

## Screens Floor Standing







#### 1500mm High Solid Floor Screen



| CODE | DESCRIPTION     |
|------|-----------------|
| 508  | H:1500 x W:800  |
| 510  | H:1500 x W:1000 |
| 512* | H:1500 x W:1200 |
| 516* | H:1500 x W:1600 |
| 518* | H:1500 x W:1800 |

\*Stocked in select colours



### 1800mm High Solid Floor Screen



| CODE | DESCRIPTION     |
|------|-----------------|
| 808  | H:1800 x W:800  |
| 810  | H:1800 x W:1000 |
| 812* | H:1800 x W:1200 |
| 814* | H:1800 x W:1400 |
| 816* | H:1800 x W:1600 |

\*Stocked in select colours



#### Linking Strips



2-2 panel linking strips used for connecting 2 screens together. 4-4 panel linking strips used for connecting 4 screens together

| CODE | DESCRIPTION      |
|------|------------------|
| LK22 | 1200mm 2-2 Strip |
| LK25 | 1500mm 2-2 Strip |
| LK28 | 1800mm 2-2 Strip |
| LK42 | 1200mm 4-4 Strip |
| LK45 | 1500mm 4-4 Strip |
| LK48 | 1800mm 4-4 Strip |

Finish: Black only



Tel: **0161 330 2348** Fax: **0161 343 2005**