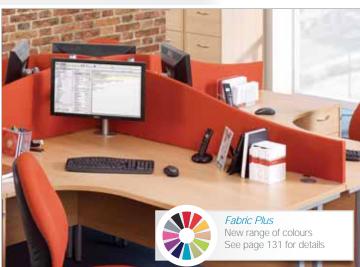

## Screens

M

Desk Mounted

perfect for finishing off the desk,

Straight:
This upholstered desk screen is

Wave:
Can also provide an enclosed desk space.

Curved: Being upholstered can be useful to pin documents to thus freeing up more desk space.

### Overview

Desk mounted screens have a 25mm MFC core, foam back and fabric finish. The overall depth of the completed screen is 40mm

Rear and Return Screen lengths are available to complement the following desks; straights, waves, curved and desks with pedestals. (Not available in Maestro).

## Screens Desk Mounted