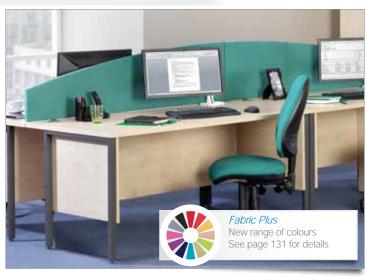

## Screens

Floor Standing

Linking: 2 and 4 screen linking devices used to connect screens together.

Screen Support: Screens can utilise the desk as support or can be self supporting using a bar foot. (Supplied as standard).

### **Overview**

Economy Floor Screens are used to break up the appearance and absorb sound in an open plan office environment and provide the operators with an element of seclusion and privacy.

## Screens Floor Standing