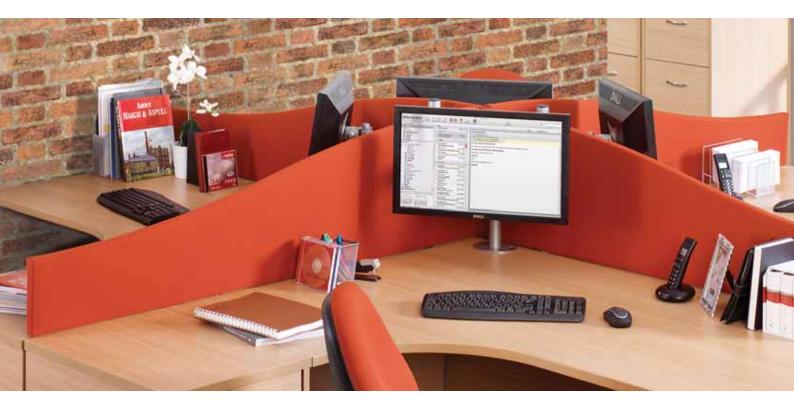

## Screens

M

Desk Mounted

perfect for finishing off the desk,

Straight:
This upholstered desk screen is

Wave:
Can also provide an enclosed desk space.

Curved: Being upholstered can be useful to pin documents to thus freeing up more desk space.

### Overview

Desk mounted screens have a 25mm MFC core, foam back and fabric finish. The overall depth of the completed screen is 40mm

Rear and Return Screen lengths are available to complement the following desks; straights, waves, curved and desks with pedestals. (Not available in Maestro).

## Screens Desk Mounted