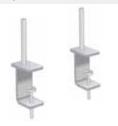

## Screens

Floor Standing

Linking: 2 and 4 screen linking devices used to connect screens together.

Screen Support: Screens can utilise the desk as support or can be self supporting using a bar foot. (Supplied as standard).

## Features & Benefits

- 25mm Core MFC material, base for 40mm overall depth.
- Additional foam layer between outer fabric and MFC core.
- Screens can utilise the desk as support.
- Can be self supporting using a bar foot. Screen feet supplied as standard