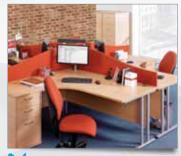

## Screens

Floor Standing

Linking: 2 and 4 screen linking devices used to connect screens together.

Screen Support: Screens can utilise the desk as support or can be self supporting using a bar foot. (Supplied as standard).

### **Overview**

Economy Floor Screens are used to break up the appearance and absorb sound in an open plan office environment and provide the operators with an element of seclusion and privacy.

## Screens Floor Standing