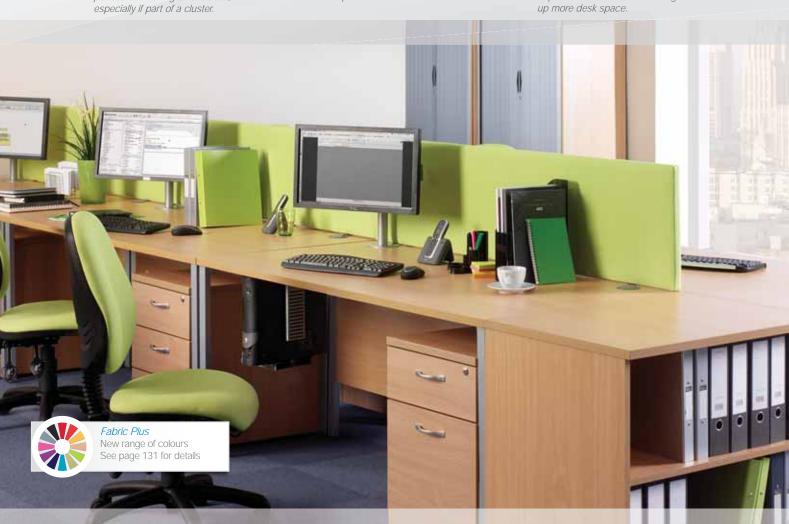

## Screens

M

Desk Mounted

perfect for finishing off the desk,

Straight:
This upholstered desk screen is

Wave:
Can also provide an enclosed desk space.

Curved: Being upholstered can be useful to pin documents to thus freeing up more desk space.

### Overview

Desk mounted screens have a 25mm MFC core, foam back and fabric finish. The overall depth of the completed screen is 40mm

Rear and Return Screen lengths are available to complement the following desks; straights, waves, curved and desks with pedestals. (Not available in Maestro).

### Features & Benefits

- MFC core material, base for 40mm overall depth
- Additional foam layer between outer fabric and MFC core
- Brackets supplied to enable attachment to 25mm MFC desktops
- Universal adjustable brackets optional