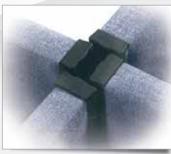

#### Linking Strips

2-2 panel linking strips used for connecting 2 screens together. 4-4 panel linking strips used for connecting 4 screens together

| CODE | DESCRIPTION      |
|------|------------------|
| LK22 | 1200mm 2-2 Strip |
| LK25 | 1500mm 2-2 Strip |
| LK28 | 1800mm 2-2 Strip |
| LK42 | 1200mm 4-4 Strip |
| LK45 | 1500mm 4-4 Strip |
| LK48 | 1800mm 4-4 Strip |