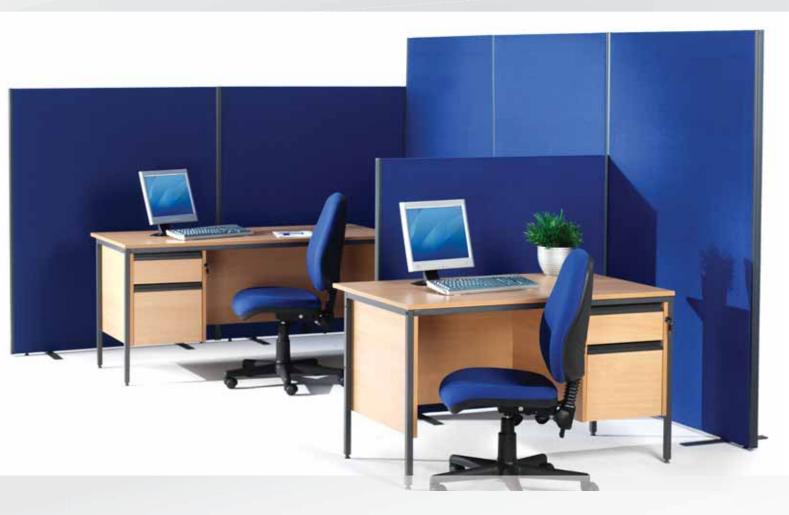

## Screens

Floor Standing

Linking: 2 and 4 screen linking devices used to connect screens together.

Screen Support: Screens can utilise the desk as support or can be self supporting using a bar foot. (Supplied as standard).

### **Overview**

Economy Floor Screens are used to break up the appearance and absorb sound in an open plan office environment and provide the operators with an element of seclusion and privacy.

## Features & Benefits

- 25mm Core MFC material, base for 40mm overall depth.
- Additional foam layer between outer fabric and MFC core.
- Screens can utilise the desk as support.
- Can be self supporting using a bar foot. Screen feet supplied as standard