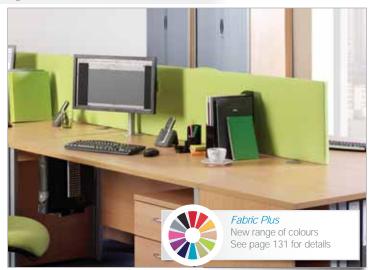

## Screens

M

Desk Mounted

perfect for finishing off the desk,

Straight:
This upholstered desk screen is

Wave:
Can also provide an enclosed desk space.

Curved: Being upholstered can be useful to pin documents to thus freeing up more desk space.

### Overview

Desk mounted screens have a 25mm MFC core, foam back and fabric finish. The overall depth of the completed screen is 40mm

Rear and Return Screen lengths are available to complement the following desks; straights, waves, curved and desks with pedestals. (Not available in Maestro).

### Features & Benefits

- MFC core material, base for 40mm overall depth
- Additional foam layer between outer fabric and MFC core
- Brackets supplied to enable attachment to 25mm MFC desktops
- Universal adjustable brackets optional