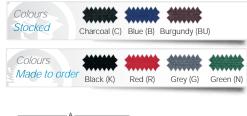

ve a 25mm MFC core, foam back and fabric finish. The overall depth of the completed screen is 40mm

Rear and Return Screen lengths are available to complement the following desks; straights, waves, curved and desks with pedestals. (Not available in Maestro).

### Features & Benefits

- MFC core material, base for 40mm overall depth
- Additional foam layer between outer fabric and MFC core
- Brackets supplied to enable attachment to 25mm MFC desktops
- Universal adjustable brackets optional

MFC sourced from FSC Certified Supplier.

## Screens Desk Mounted

### Straight Desk Mounted Screen



| CODE    | Α    | В   |
|---------|------|-----|
| ES800S  | 800  | 400 |
| ES1000S | 1000 | 400 |
| ES1200S | 1200 | 400 |
| ES1400S | 1400 | 400 |
| ES1600S | 1600 | 400 |
| ES1800S | 1800 | 400 |





Wave Desk Mounted Screen



| CODE    | Α    | В   | С   |
|---------|------|-----|-----|
| ES800W  | 800  | 200 | 400 |
| ES1000W | 1000 | 200 | 400 |
| ES1200W | 1200 | 200 | 400 |
| ES1400W | 1400 | 200 | 400 |
| ES1600W | 1600 | 200 | 400 |
| ES1800W | 1800 | 200 | 400 |





Curved Desk Mounted Screen



| CODE    | Α    | В   | С   |
|---------|------|-----|-----|
| ES800C  | 800  | 200 | 400 |
| ES1000C | 1000 | 200 | 400 |
| ES1200C | 1200 | 200 | 400 |
| ES1400C | 1400 | 200 | 400 |
| ES1600C | 1600 | 200 | 400 |
| ES1800C | 1800 | 200 | 400 |
|         |      |     |     |



### Universal Adjustable Screen Brackets



The Universal Bracket allows screens to be mounted to a number of different manufacturers desks. The universal clamp on bracket will attach on desks from 15mm