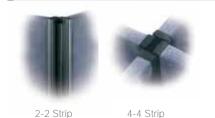

#### Linking Strips

2-2 panel linking strips used for connecting 2 screens together. 4-4 panel linking strips used for connecting 4 screens together

| CODE | DESCRIPTION      |
|------|------------------|
| LK22 | 1200mm 2-2 Strip |
| LK25 | 1500mm 2-2 Strip |
| LK28 | 1800mm 2-2 Strip |
| LK42 | 1200mm 4-4 Strip |
| LK45 | 1500mm 4-4 Strip |
| LK48 | 1800mm 4-4 Strip |