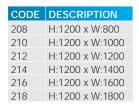

### 1800mm High Solid Floor Screen

| CODE | DESCRIPTION     |
|------|-----------------|
| 808  | H:1800 x W:800  |
| 810  | H:1800 x W:1000 |
| 812* | H:1800 x W:1200 |
| 814* | H:1800 x W:1400 |
| 816* | H:1800 x W:1600 |

\*Stocked in select colours