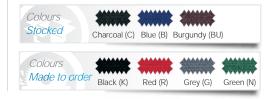

### **Overview**

Economy Floor Screens are used to break up the appearance and absorb sound in an open plan office environment and provide the operators with an element of seclusion and privacy.

## Features & Benefits

- 25mm Core MFC material, base for 40mm overall depth.
- Additional foam layer between outer fabric and MFC core.
- Screens can utilise the desk as support.
- Can be self supporting using a bar foot. Screen feet supplied as standard