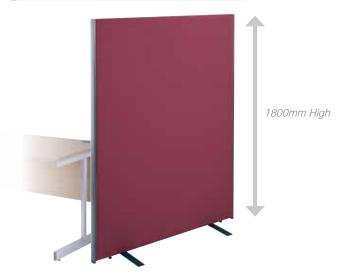

### 1800mm High Solid Floor Screen

| CODE | DESCRIPTION     |
|------|-----------------|
| 808  | H:1800 x W:800  |
| 810  | H:1800 x W:1000 |
| 812* | H:1800 x W:1200 |
| 814* | H:1800 x W:1400 |
| 816* | H:1800 x W:1600 |

\*Stocked in select colours