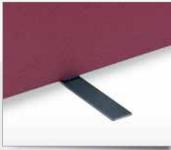

## Features & Benefits

- 25mm Core MFC material, base for 40mm overall depth.
- Additional foam layer between outer fabric and MFC core.
- Screens can utilise the desk as support.
- Can be self supporting using a bar foot. Screen feet supplied as standard